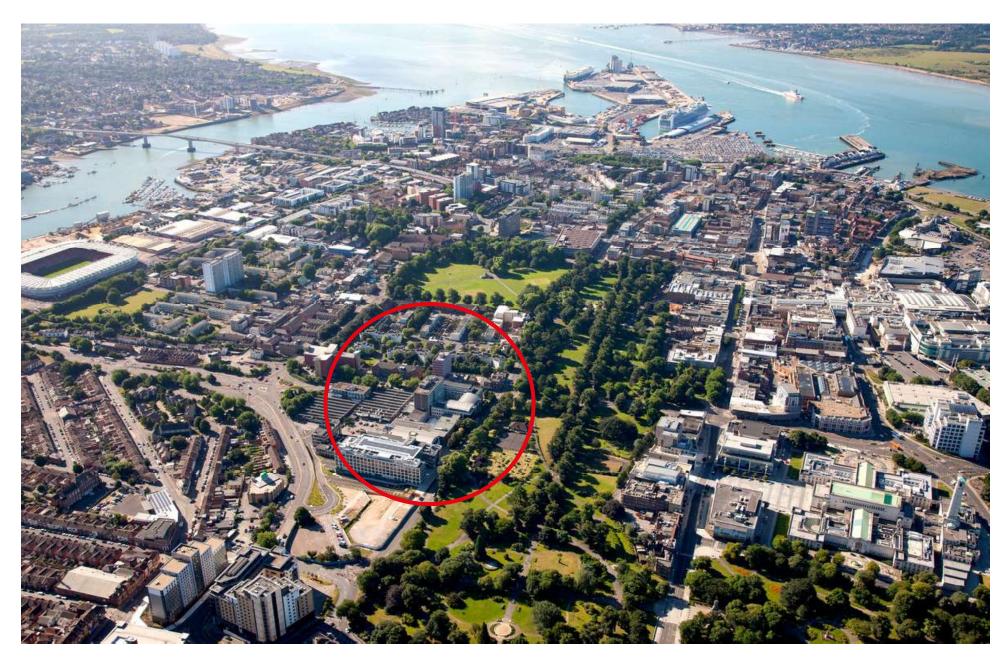

### WHERE IN THE UK ARE WE?

## SOUTH-EAST ENGLAND, 70 MINS FROM LONDON



## MAIN CAMPUS: EAST PARK TERRACE



















## CITY FACTS

- ➤ The largest city in the south-east outside of London
- Just over an hour from London
- Population of over 250,000 people
- > Over **30,000** students
- ➤ In the UK's top 10 happiest cities
- ➤ £1.6 billion of new city developments committed or underway
- ➤ 180+ pubs, bars, cafes and restaurants
- One of the greenest cites in the country
- City is ten minutes from Southampton International Airport

## CENTRAL CITY LOCATION



# TOP SIGHTS IN SOUTHAMPTON

- Home of the SeaCity Museum
- Solent Sky Aviation Museum
- MayFlower Theatre Group
- Two large shopping complexes: WestQuay and The Marlands.
- Guildhall Square: The City's cultural quarter
- 02 Southampton Concert and Exhibition Hall
- St Mary's Stadium: home to Premier League side Southampton FC
- Oce