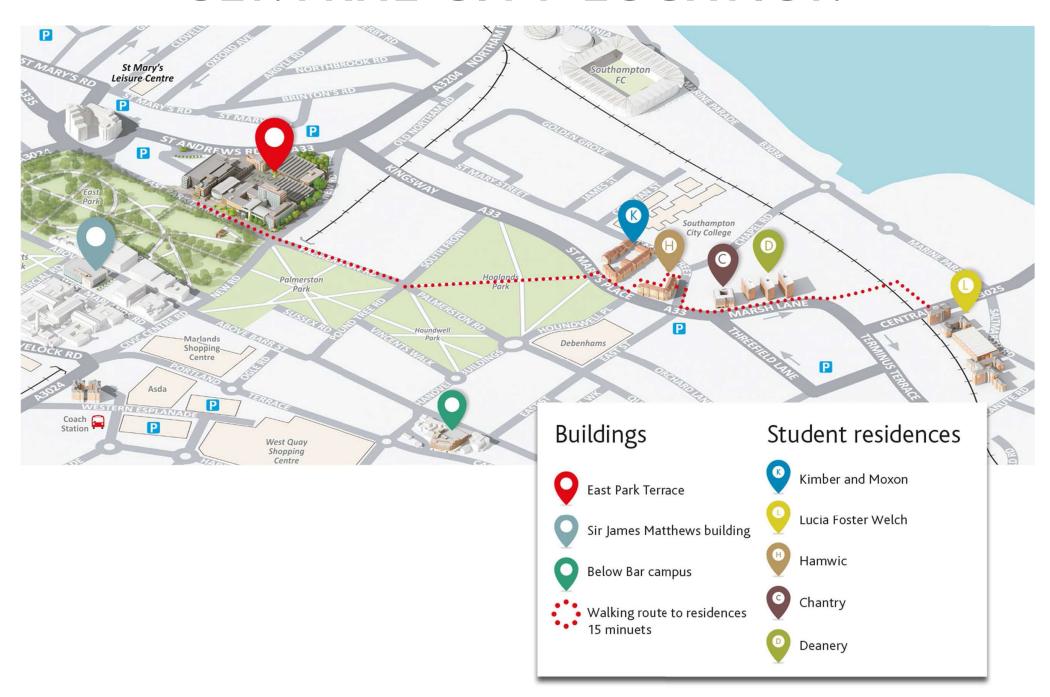

### WHERE IN THE UK ARE WE?

## SOUTH-EAST ENGLAND, 70 MINS FROM LONDON



## MAIN CAMPUS: EAST PARK TERRACE



















## CITY FACTS

- ➤ The largest city in the south-east outside of London
- Just over an hour from London
- Population of over 250,000 people
- > Over **30,000** students
- ➤ In the UK's top 10 happiest cities
- ➤ £1.6 billion of new city developments committed or underway
- ➤ 180+ pubs, bars, cafes and restaurants
- One of the greenest cites in the country
- City is ten minutes from Southampton International Airport

## CENTRAL CITY LOCATION



# TOP SIGHTS IN SOUTHAMPTON

- Home of the SeaCity Museum
- Solent Sky Aviation Museum
- MayFlower Theatre Group
- Two large shopping complexes: WestQuay and The Marlands.
- Guildhall Square: The City's cultural quarter
- 02 Southampton Concert and Exhibition Hall
- St Mary's Stadium: home to Premier League side Southampton FC
- Ocean Village marina
- · Historic City walls and Bargate

























### ACCOMMODATION

A PLACE OF YOUR OWN

#### **❖** STUDENT RESIDENCES

- En-suite rooms (approx. £5,700)
- Non en-suite rooms (approx. £4,900 to £5,000)

Instalments: accommodation fees can be spread across the whole year and paid in either 3 equal instalments - normally October, January and May; or 8 equal monthly instalments.

#### PRIVATE SECTOR

#### Private housing

University